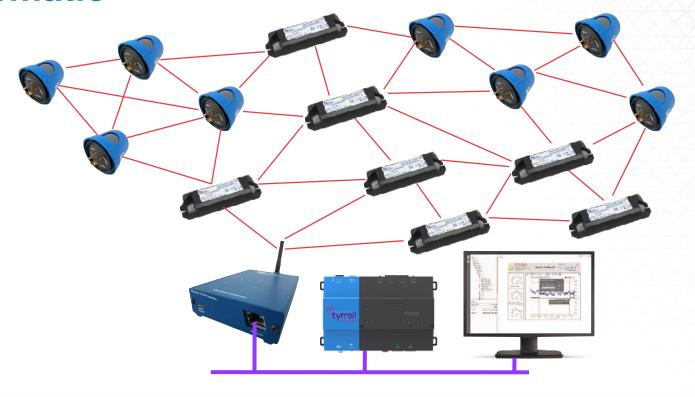

CONNECTING THE WORLD



# Wireless Technologies



Ged Tyrrell



## **Wireless Standards Overview**























# Tyrrell Smart Home / eBMS/Micro



#### **Smart Home Devices**



Wireless Smart Hub



Wireless Thermostat



Wireless Smart Relay



Wireless
Smart Switch



Wireless Smart Meter





## **Smart Plugs**



Wireless Smart Plug UK Smart Plug EU

Wireless

Wireless Smart Plug IT

Wireless Smart Plug US Smart Plug FR

Wireless













## Zigbee 1.2







## Wireless DALI



## **TCP-IP Gateway**







## **Bridge Node**







## **NEMA Node**







## **Secure Synchronised Mesh**







## **Schematic**







### **N4** and **AX** Driver



| Type of Discover | у                               |                              |                        | Devices Found                 |  |
|------------------|---------------------------------|------------------------------|------------------------|-------------------------------|--|
|                  | Discover Only                   | □ D                          | iscover And Commission | Sub Network 1 □ LED-Device-01 |  |
| Devices to Find  | 5                               |                              |                        | <b>■</b> LED-Device-02        |  |
| Start Subnet     | 1                               | ▼ Start DA                   | .i 1 v                 | ■ QueryDeviceType             |  |
| Start Submet     | 1