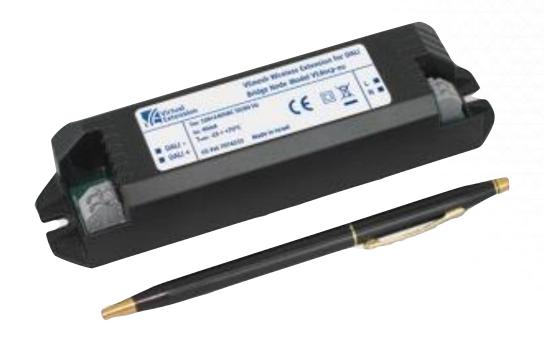

CONNECTING THE WORLD



# Wireless Technologies



Ged Tyrrell



## **Wireless Standards Overview**























# Tyrrell Smart Home / eBMS/Micro



#### **Smart Home Devices**



Wireless Smart Hub



Wireless Thermostat



Wireless Smart Relay



Wireless
Smart Switch



Wireless Smart Meter





## **Smart Plugs**



Wireless Smart Plug UK Smart Plug EU

Wireless

Wireless Smart Plug IT

Wireless Smart Plug US Smart Plug FR

Wireless













## Zigbee 1.2







## Wireless DALI



## **TCP-IP Gateway**







## **Bridge Node**







## **NEMA Node**







## **Secure Synchronised Mesh**







## **Schematic**







### **N4** and **AX** Driver



| Type of Discover | у                               |                              |                        | Devices Found                 |  |
|------------------|---------------------------------|------------------------------|------------------------|-------------------------------|--|
|                  | Discover Only                   | □ D                          | iscover And Commission | Sub Network 1 □ LED-Device-01 |  |
| Devices to Find  | 5                               |                              |                        | <b>■</b> LED-Device-02        |  |
| Start Subnet     | 1                               | ▼ Start DA                   | .i 1 v