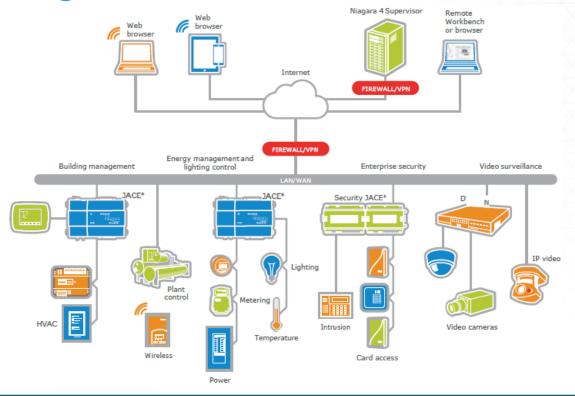

a



#### Introduction





oRemote Control

oLight Level Feedback & Control

oEnergy kWH Information

oTime Scheduling

oRemote Fault Diagnosis

oEnergy Based Dimming

o30km Range

oHard Switching Relays

oDALI or 0-10v Control

#### **Controllers**



**NEMA Controller** 



- Modern 7-Pin NEMA Connection
- Retrofit for PhotoCell
- o DALI or 0-10v DC on Pins 4&5
- O Built in Light Level Sensor

- Bracket mounting to any street light
- Hard-wired connection to lantern
- ODALI or 0-10v DC on cables
- O Built in Light Level Sensor



## **System Schematic**



Street Lighting with NEMA Controller





# **Actility Partnership**



## **System Schematic**



Street Lighting with NEMA Controller





## Niagara Integration to All of LoRa







## **Typical Niagara Architecture Overview**







## **Niagara Architecture Overview with Actility**







## **Typical Niagara Architecture Overview**







# Summary







www.tyrrellproducts.com

sales@tyrrellproducts.com