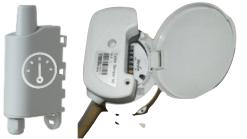

#### **Smart Home Devices**

Wireless Smart Hub

Wireless Thermostat

Wireless Smart Relay

Wireless
Smart Switch

Wireless Smart Meter