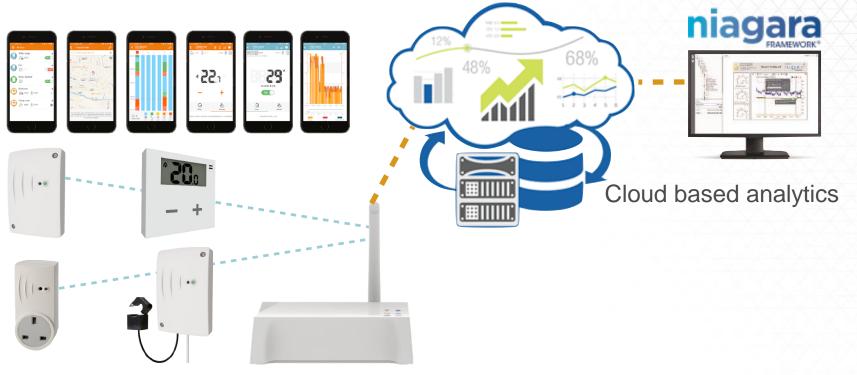

#### **Smart Home Devices**

Wireless Smart Hub

Wireless Thermostat

Wireless Smart Relay

Wireless
Smart Switch

Wireless Smart Meter

## **TCP-IP Gateway**

## **Bridge Node**

## **NEMA Node**