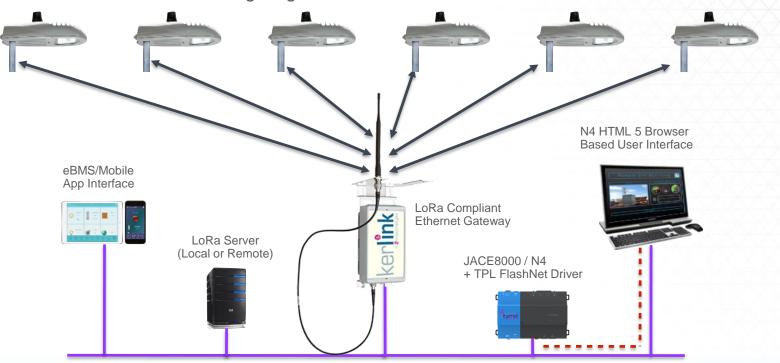

ctricity Motoring** 



Door/window /count Sensor



**Smoke detectors** 



Flood detection



Feedback button



Waste management



#### **LoRa Devices**







# LoRa Based Lighting for Niagara



#### Introduction





oRemote Control

oLight Level Feedback & Control

oEnergy kWH Information

oTime Scheduling

oRemote Fault Diagnosis

oEnergy Based Dimming

o30km Range

oHard Switching Relays

oDALI or 0-10v Control

#### **Controllers**



**NEMA Controller** 



- Modern 7-Pin NEMA Connection
- Retrofit for PhotoCell
- o DALI or 0-10v DC on Pins 4&5
- O Built in Light Level Sensor

- Bracket mounting to any street light
- Hard-wired connection to lantern
- ODALI or 0-10v DC on cables
- O Built in Light Level Sensor



## **System Schematic**



Street Lighting with NEMA Controller





# **Actility Partnership**



## **System Schematic**



Street Lighting with NEMA Controller





## Niagara Integration to All of LoRa







## **Typical Niagara Architecture Overview**







## **Niagara Architecture Overview with Actility**







## **Typical Niagara Architecture Overview**







# Summary







www.tyrrellproducts.com

sales@tyrrellproducts.com