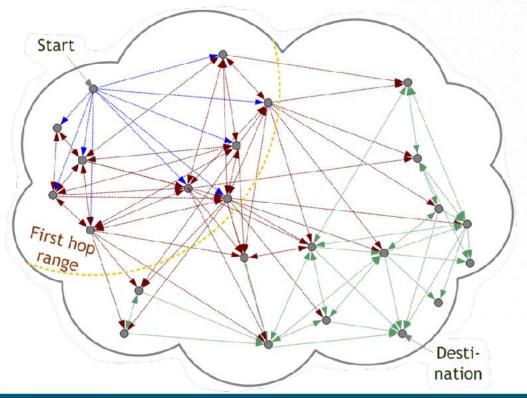

## **Secure Synchronised Mesh**

#### Introduction

oRemote Control

oLight Level Feedback & Control

oEnergy kWH Information

oTime Scheduling

oRemote Fault Diagnosis

oEnergy Based Dimming

o30km Range