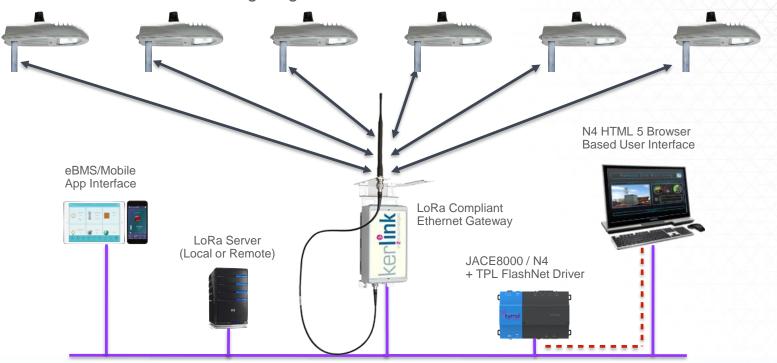

dback button



Waste management



#### **LoRa Devices**







# LoRa Based Lighting for Niagara



#### Introduction





oRemote Control

oLight Level Feedback & Control

oEnergy kWH Information

oTime Scheduling

oRemote Fault Diagnosis

oEnergy Based Dimming

o30km Range

oHard Switching Relays

oDALI or 0-10v Control

#### **Controllers**



**NEMA Controller** 



- Modern 7-Pin NEMA Connection
- Retrofit for PhotoCell
- o DALI or 0-10v DC on Pins 4&5
- O Built in Light Level Sensor

- Bracket mounting to any street light
- Hard-wired connection to lantern
- ODALI or 0-10v DC on cables
- O Built in Light Level Sensor



## **System Schematic**



Street Lighting with NEMA Controller





# **Actility Partnership**



## **System Schematic**



Street Lighting with NEMA Controller





## Niagara Integration to All of LoRa







## **Typical Niagara Architecture Overview**







## **Niagara Architecture Overview with Actility**







## **Typical Niagara Architecture Overview**







# Summary







www.tyrrellproducts.com

sales@tyrrellproducts.com