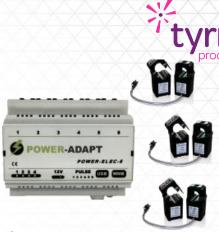

# Tyrrell Smart Home / eBMS/Micro

#### **Smart Home Devices**

Wireless Smart Hub

Wireless Thermostat

Wireless Smart Relay

Wireless
Smart Switch

Wireless Smart Meter