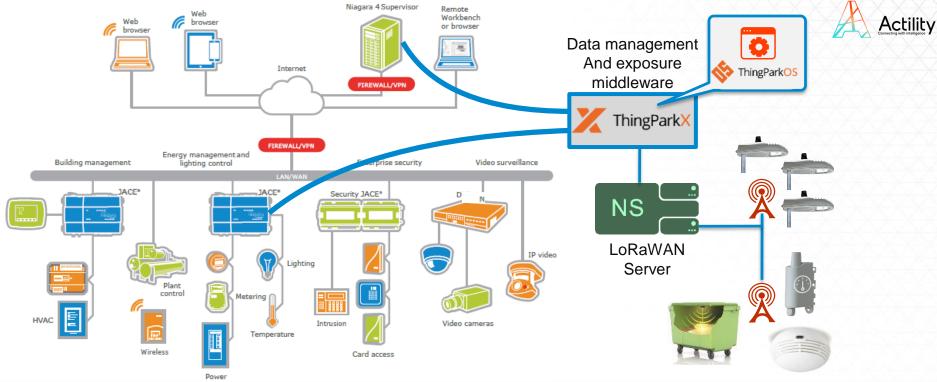

Feedback & Control

oEnergy kWH Information

oTime Scheduling

oRemote Fault Diagnosis

oEnergy Based Dimming

o30km Range

oHard Switching Relays

oDALI or 0-10v Control

#### **Controllers**



**NEMA Controller** 



- Modern 7-Pin NEMA Connection
- Retrofit for PhotoCell
- o DALI or 0-10v DC on Pins 4&5
- O Built in Light Level Sensor

- Bracket mounting to any street light
- Hard-wired connection to lantern
- ODALI or 0-10v DC on cables
- O Built in Light Level Sensor



## **System Schematic**



Street Lighting with NEMA Controller





# **Actility Partnership**



## **System Schematic**



Street Lighting with NEMA Controller





## Niagara Integration to All of LoRa







## **Typical Niagara Architecture Overview**







## **Niagara Architecture Overview with Actility**







## **Typical Niagara Architecture Overview**







# Summary







www.tyrrellproducts.com

sales@tyrrellproducts.com