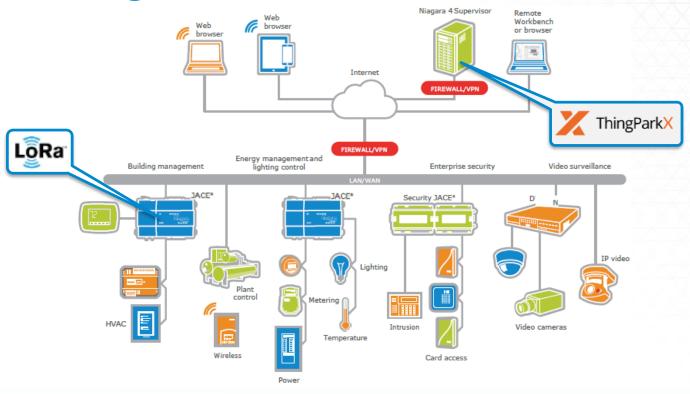

cheduling

oRemote Fault Diagnosis

oEnergy Based Dimming

o30km Range

oHard Switching Relays

oDALI or 0-10v Control

#### **Controllers**



**NEMA Controller** 



- Modern 7-Pin NEMA Connection
- Retrofit for PhotoCell
- o DALI or 0-10v DC on Pins 4&5
- O Built in Light Level Sensor

- Bracket mounting to any street light
- Hard-wired connection to lantern
- ODALI or 0-10v DC on cables
- O Built in Light Level Sensor



## **System Schematic**



Street Lighting with NEMA Controller





# **Actility Partnership**



## **System Schematic**



Street Lighting with NEMA Controller





## Niagara Integration to All of LoRa







## **Typical Niagara Architecture Overview**







## **Niagara Architecture Overview with Actility**







## **Typical Niagara Architecture Overview**







# Summary







www.tyrrellproducts.com

sales@tyrrellproducts.com