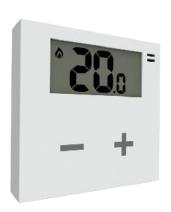

#### **Smart Home Devices**

Wireless Smart Hub

Wireless Thermostat

Wireless Smart Relay

Wireless
Smart Switch

Wireless Smart Meter