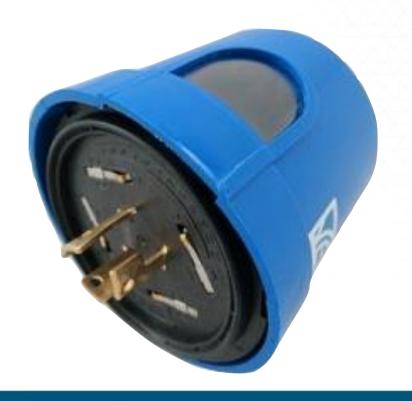

#### **Controllers**

**NEMA Controller** 

- Modern 7-Pin NEMA Connection
- Retrofit for PhotoCell
- o DALI or 0-10v DC on Pins 4&5
- O Built in Light Level Sensor

- Bracket mounting to any street light
- Hard-wired connection to lantern
- ODALI or 0-10v DC on cables
- O Built in Light Level Sensor