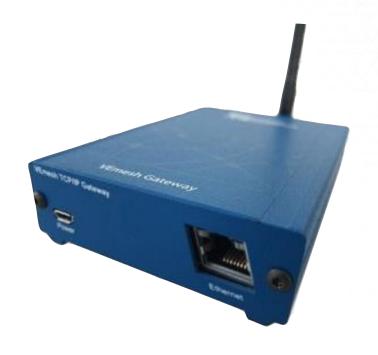

CONNECTING THE WORLD



# Wireless Technologies



Ged Tyrrell



## **Wireless Standards Overview**























# Tyrrell Smart Home / eBMS/Micro



#### **Smart Home Devices**



Wireless Smart Hub



Wireless Thermostat



Wireless Smart Relay



Wireless
Smart Switch



Wireless Smart Meter





## **Smart Plugs**



Wireless Smart Plug UK Smart Plug EU

Wireless

Wireless Smart Plug IT

Wireless Smart Plug US Smart Plug FR

Wireless













## Zigbee 1.2







## Wireless DALI



## **TCP-IP Gateway**







## **Bridge Node**







## **NEMA Node**







## **Secure Synchronised Mesh**







## **Schematic**







### **N4** and **AX** Driver



| Type of Discover | у                               |                              |                        | Devices Found                 |  |
|------------------|---------------------------------|------------------------------|------------------------|-------------------------------|--|
|                  | Discover Only                   | □ D                          | iscover And Commission | Sub Network 1 □ LED-Device-01 |  |
| Devices to Find  | 5                               |                              |                        | <b>■</b> LED-Device-02        |  |
| Start Subnet     | 1                               | ▼ Start DA